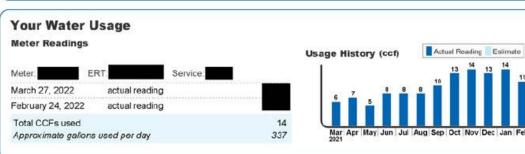

| This Bill                                    |            |
|----------------------------------------------|------------|
| Usage Charge (5 ccf, see page 2 for details) | \$40.19    |
| Service Charge                               | \$12.10    |
| Stormwater Charge                            | \$16.86    |
| Senior Citizen Discount                      | \$0.00     |
| TAP Discount                                 | -\$48.13   |
| Total Current Charges                        | \$21.02    |
| Late payment penalty                         | \$27.87    |
| Total Account Balance                        | \$5,758.19 |
| Please Pay Now                               | \$326.48   |
| Your monthly TAP charge                      | \$21.02    |