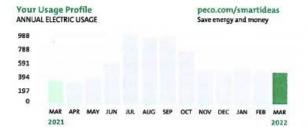

rvice | Tot kWh | 48658 Actual | 49114 Actual | 456        | 1          | 456   |

Total kWh Used: 456

| 4 |   | L |  |
|---|---|---|--|
| ą |   |   |  |
| ٦ | s | r |  |
|   |   |   |  |

# Electric Residential Service CAP

| Service relied 02/11/2022 to 05 | 14/2022 - 31 days  |         |
|---------------------------------|--------------------|---------|
| PECO ELECTRIC DELIVERY          |                    | \$44.22 |
| Customer Charge                 |                    | 10.53   |
| Distribution Charges            | 456 kWh X 0.07388  | 33.69   |
| ELECTRIC SUPPLY                 |                    | \$32.22 |
| Generation Charges              | 456 kWh X 0.06433  | 29.33   |
| Transmission Charges            | AEC LAMP A U UUCSS | 2.00    |

**Total Current Charges** 

\$76.44



|               |       | Avg Daily |      | Avg Daily |
|---------------|-------|-----------|------|-----------|
| Period        | Usage | Usage     | Days | Temp      |
| Current Month | 456   | 14.7      | 31   | 43        |
| Last Month    | 457   | 15.2      | 30   | 33        |
| Last Year     | 332   | 11.4      | 29   | 37        |

Avg kWh per Month Total Annual kWh Usage 7,214

# Message Center

From PECO:

You are enrolled in PECO's Customer Assistance Program (CAP). A credit may be applied to your monthly bills to provide you affordable service.

New charges contain estimated total state taxes of \$5.48, including \$4.51 for State Gross Receipts Tax.

## Ways to Pay



# Online

Visit peco.com/paybill where you can enroll in AutoPay, or make a one-time payment using your cred