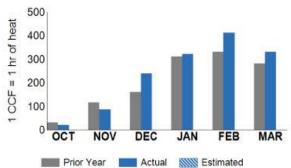

Average Daily Cost \$0.78 Current Month Compared to

\$0.86 prior year

Average Daily Temperature 43° Current Month | Compared to 39° prior year

Usage Over Last Year 144 Ccf\* Monthly Average | 1723 Ccf Total \*See terms on pg. 2