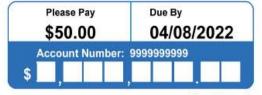

# Water/Sewer & Stormwater Bill

Please pay \$326.48

www.phila.gov/revenue (215) 685-6300 Monday-Friday, 8am-5pm

Customer Name: Service Address: Account Number: Water Access Code: Bill Number:

Questions?

Includes Payments Through:

Paying by mail?

Send this coupon with your payment. See back for other ways to pay →

Account Number

Please pay \$326.48 \$0.00 Late payment penalty Total amount due if paid after May 27, 2022 \$326.48

Please fold and detach