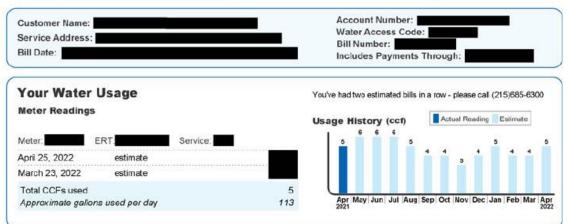

# Water/Sewer & Stormwater Bill

Please pay \$326.48

www.phila.gov/revenue (215) 685-6300 Monday-Friday, 8am-5pm

Customer Name: Service Address: Account Number: Water Access Code: Bill Number:

Questions?

Includes Payments Through:

Bill Date:

| This Bill                                    |            |
|----------------------------------------------|------------|
| Usage Charge (5 ccf, see page 2 for details) | \$40.19    |
| Service Charge                               | \$12.10    |
| Stormwater Charge                            | \$16.86    |
| Senior Citizen Discount                      | \$0.00     |
| TAP Discount                                 | -\$48.13   |
| Total Current Charges                        | \$21.02    |
| Late payment penalty                         | \$27.87    |
| Total Account Balance                        | \$5,758.19 |
| Please Pay Now                               | \$326.48   |
| Your monthly TAP charge                      | \$21.02    |

# **Payment Types**

Pay by phone (877) 309-3709; credit card or e-check at www.phila.gov. Select water bill from pay menu options.

See back for more information and contact details ->

See page 2 for your water usage →