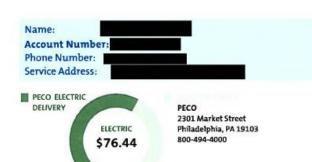

# **Billing Summary**

03/14/2022 **Bill Date** Thank you for your payment of \$50.00 on 02/21/2022 Thank you for your payment of \$125.00 on 03/08/2022 Overpayment -\$49.14 **Total Other Charges** -\$49.14 **Current Period Charges** 

Electric \$76.44 **Total New Charges** \$76.44 Total Amount Due on 04/05/2022 \$27.30

## 1-800-774-7040

If you have any questions or concerns, please call 800-494-4000 before the due date. Si tiene alguna pregunta, favor de llamar al numero 1-800-494-4000 antes de la fecha de vencimiento.